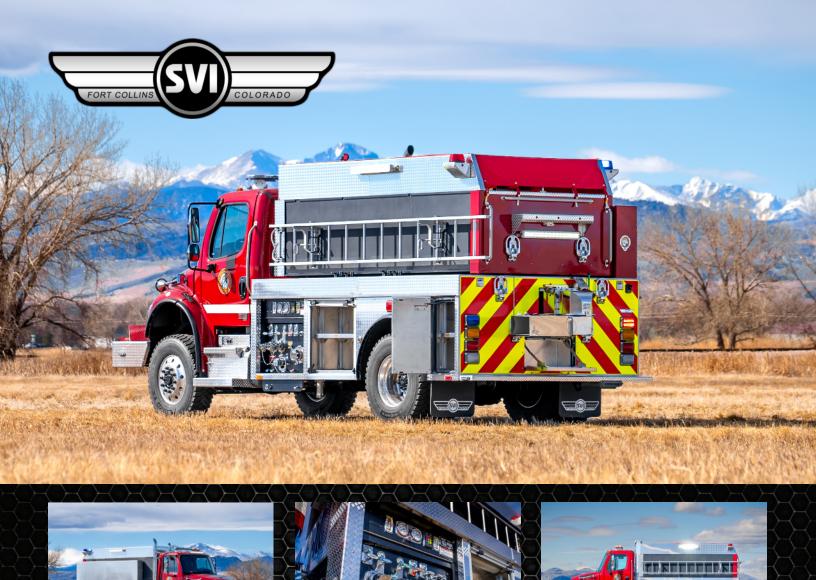

## Southwestern HWY 115 Fire Protection District, (CO) Water Supply #1288

## Chassis

Cab: Freightliner M2-106

**Engine: Cummins L9** 

Transmission: Allison 3000 EVS

Wheelbase: 182"

## **Body**

Material: Aluminum Body Length: 13' - 8" Overall Height: 10' - 6" Overall Length: 26'

## **Features**

Waterous CLVK 500-GPM, Single-Stage Fire Pump

Front Bumper Sweep Nozzles

Newton Kwik-Dump 1010-34

Porta-Tank Slide-In Storage

Cast Products Exterior Ladder Bracket Assemblies

OnScene Solutions Access LED Lighting

Hannay SBEF Series Booster Hose Reel

R•O•M Series IV Roll-Up Doors

See more at svitrucks.com