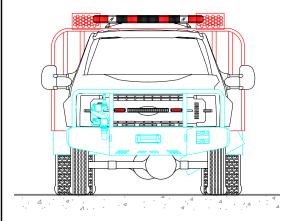

3842 REDMAN DRIVE, FORT COLLINS, CO 80524 PHONE 970-297-7100, FAX 970-297-7099

Taos Pueblo

SCALE: 1/4" = 1'-0" DRAWN BY: RMH DATE: Feb. 20, 24 DRAWING NO: TaosPueblo\_NM\_t6\_PreCon2 SHEET 2 OF 2