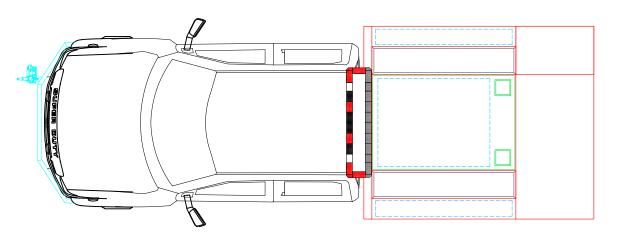

3842 REDMAN DRIVE, FORT COLLINS, CO 80524 PHONE 970-297-7100, FAX 970-297-7099

Taos Pueblo

SCALE: 1/4" = 1'-0" DRAWN BY: RMH DATE: Feb. 20, 24 DRAWING NO: TaosPueblo\_NM\_t6\_PreCon2 SHEET 2 OF 2