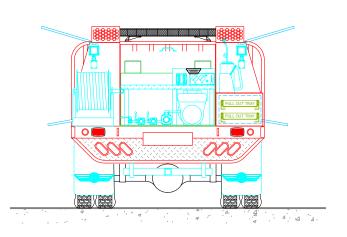

3842 REDMAN DRIVE, FORT COLLINS, CO 80524 PHONE 970-297-7100, FAX 970-297-7099

Taos Pueblo

SCALE: 1/4" = 1'-0" DRAWN BY: RMH DATE: Feb. 20, 24 DRAWING NO: TaosPueblo\_NM\_t6\_PreCon2 SHEET 2 OF 2