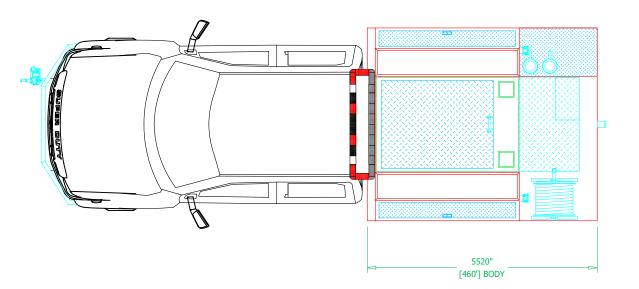

## Taos Pueblo

| BODY SIZE:         |                         | UNIT T                | PE: TYPE 6            |       |          |                                                             |
|--------------------|-------------------------|-----------------------|-----------------------|-------|----------|-------------------------------------------------------------|
| BODY MATERIAL: ALL | JMINUM                  | TRUCK                 | NO:1284               |       |          |                                                             |
| CHASSIS TYPE: FOR  | RD                      | WHEELE                | BASE:                 |       | - 1      | 180.00"                                                     |
| F55                | 0 4 x 4                 | CAB TO                | AXLE:                 |       |          | 60.00"                                                      |
| _                  |                         | OVERALL LENGTH (OAL): |                       |       | SE       | E DWG                                                       |
|                    |                         | OVERAL                |                       | 8     | ' - 1/2" |                                                             |
| FOL                | FOUR DOOR               |                       | OVERALL HEIGHT (OAH): |       |          | 180.00" 60.00" (OAL): SEE DWG )AW): 8' - 1/2" OAH): SEE DWG |
| DRAWN BY: RMH      | DATE: February 20, 2024 |                       | SCALE: 1/4" = 1'      | -0"   |          |                                                             |
| DRAWING NO: TaosPi | ueblo_NM_t6_PreCon2     |                       |                       | SHEET | 1        | OF 2                                                        |