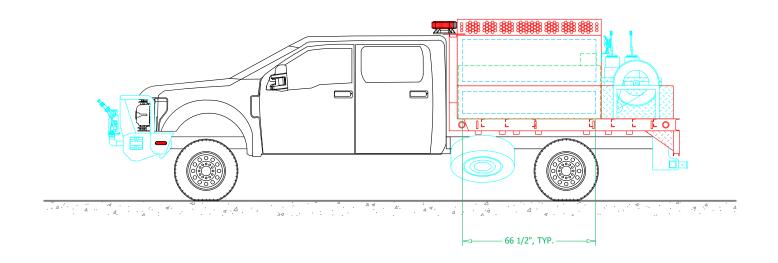

## Taos Pueblo

| BODY SIZE:         |                         | UNIT T                | PE: TYPE 6            |       |          |                                                             |
|--------------------|-------------------------|-----------------------|-----------------------|-------|----------|-------------------------------------------------------------|
| BODY MATERIAL: ALL | JMINUM                  | TRUCK                 | NO:1284               |       |          |                                                             |
| CHASSIS TYPE: FOR  | RD                      | WHEELE                | BASE:                 |       | - 1      | 180.00"                                                     |
| F55                | 0 4 x 4                 | CAB TO                | AXLE:                 |       |          | 60.00"                                                      |
| _                  |                         | OVERALL LENGTH (OAL): |                       |       | SE       | E DWG                                                       |
|                    |                         | OVERAL                |                       | 8     | ' - 1/2" |                                                             |
| FOL                | FOUR DOOR               |                       | OVERALL HEIGHT (OAH): |       |          | 180.00" 60.00" (OAL): SEE DWG )AW): 8' - 1/2" OAH): SEE DWG |
| DRAWN BY: RMH      | DATE: February 20, 2024 |                       | SCALE: 1/4" = 1'      | -0"   |          |                                                             |
| DRAWING NO: TaosPi | ueblo_NM_t6_PreCon2     |                       |                       | SHEET | 1        | OF 2                                                        |

NOTE 2: Chassis frame height will change due to axle characteristics, loading and tire dimensions which will effect the overall height dimension shown. Any overall height restrictions should take this into consideration and allow approximately 2-3 inches of tolerance.

## PRELIMINARY DRAWING - FOR LAYOUT PURPOSES ONLY

|     | REVISIONS   |      |    |
|-----|-------------|------|----|
| REV | DESCRIPTION | DATE | BY |
|     |             |      |    |

NOTE 1: Do not scale drawing. This drawing is for general truck configuration only. All items and dimensions shown are approximate and may vary with final production. The drawing may not provide illustration for all items in the specification. In all situations where the drawing may contradict the specifications, the specifications shall prevail. This drawing and all data herein are provided as confidential materials and shall not be reproduced without written consent of the manufacturer.