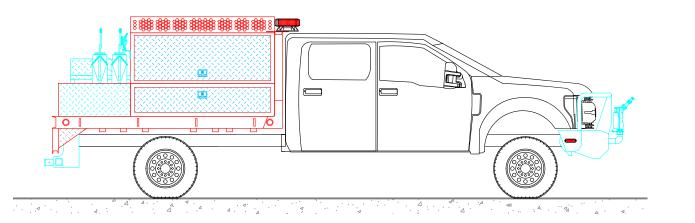

## Taos Pueblo

| BODY SIZE:         |                         | UNIT T                | PE: TYPE 6            |       |          |                                                             |
|--------------------|-------------------------|-----------------------|-----------------------|-------|----------|-------------------------------------------------------------|
| BODY MATERIAL: ALL | JMINUM                  | TRUCK                 | NO:1284               |       |          |                                                             |
| CHASSIS TYPE: FOR  | RD                      | WHEELE                | BASE:                 |       | - 1      | 180.00"                                                     |
| F55                | 0 4 x 4                 | CAB TO                | AXLE:                 |       |          | 60.00"                                                      |
| _                  |                         | OVERALL LENGTH (OAL): |                       |       | SE       | E DWG                                                       |
|                    |                         | OVERAL                |                       | 8     | ' - 1/2" |                                                             |
| FOL                | FOUR DOOR               |                       | OVERALL HEIGHT (OAH): |       |          | 180.00" 60.00" (OAL): SEE DWG )AW): 8' - 1/2" OAH): SEE DWG |
| DRAWN BY: RMH      | DATE: February 20, 2024 |                       | SCALE: 1/4" = 1'      | -0"   |          |                                                             |
| DRAWING NO: TaosPi | ueblo_NM_t6_PreCon2     |                       |                       | SHEET | 1        | OF 2                                                        |