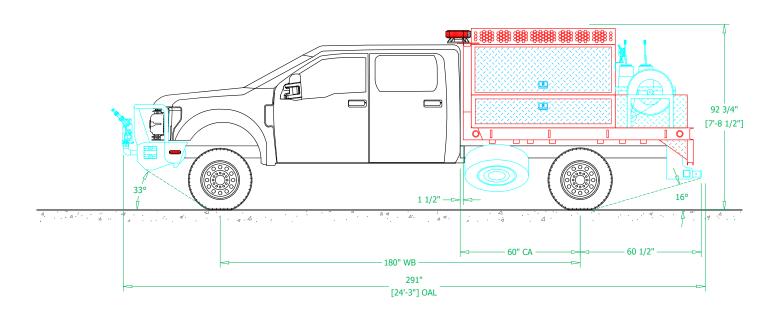

## Taos Pueblo

| BODY SIZE:         |                         | UNIT T                | PE: TYPE 6            |       |          |                                                             |
|--------------------|-------------------------|-----------------------|-----------------------|-------|----------|-------------------------------------------------------------|
| BODY MATERIAL: ALL | JMINUM                  | TRUCK                 | NO:1284               |       |          |                                                             |
| CHASSIS TYPE: FOR  | RD                      | WHEELE                | BASE:                 |       | - 1      | 180.00"                                                     |
| F55                | 0 4 x 4                 | CAB TO                | AXLE:                 |       |          | 60.00"                                                      |
| _                  |                         | OVERALL LENGTH (OAL): |                       |       | SE       | E DWG                                                       |
|                    |                         | OVERAL                |                       | 8     | ' - 1/2" |                                                             |
| FOL                | FOUR DOOR               |                       | OVERALL HEIGHT (OAH): |       |          | 180.00" 60.00" (OAL): SEE DWG )AW): 8' - 1/2" OAH): SEE DWG |
| DRAWN BY: RMH      | DATE: February 20, 2024 |                       | SCALE: 1/4" = 1'      | -0"   |          |                                                             |
| DRAWING NO: TaosPi | ueblo_NM_t6_PreCon2     |                       |                       | SHEET | 1        | OF 2                                                        |