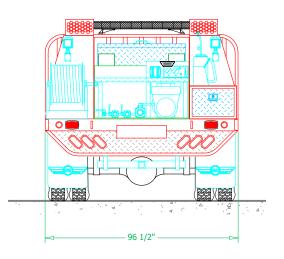

3842 REDMAN DRIVE, FORT COLLINS, CO 80524 PHONE 970-297-7100, FAX 970-297-7099

Taos Pueblo

SCALE: 1/4" = 1'-0" DRAWN BY: RMH DATE: Feb. 20, 24 DRAWING NO: TaosPueblo\_NM\_t6\_PreCon2 SHEET 2 OF 2