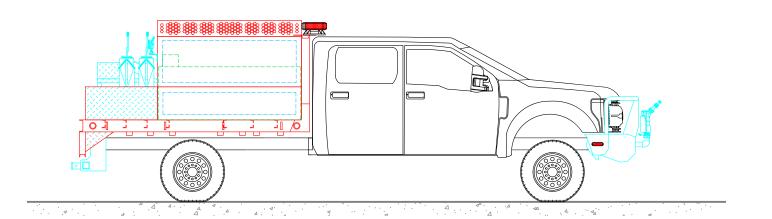

## Taos Pueblo

| BODY SIZE:         |                         | UNIT T                | PE: TYPE 6            |       |          |                                                             |
|--------------------|-------------------------|-----------------------|-----------------------|-------|----------|-------------------------------------------------------------|
| BODY MATERIAL: ALL | JMINUM                  | TRUCK                 | NO:1284               |       |          |                                                             |
| CHASSIS TYPE: FOR  | RD                      | WHEELE                | BASE:                 |       | - 1      | 180.00"                                                     |
| F55                | 0 4 x 4                 | CAB TO                | AXLE:                 |       |          | 60.00"                                                      |
| _                  |                         | OVERALL LENGTH (OAL): |                       |       | SE       | E DWG                                                       |
|                    |                         | OVERAL                |                       | 8     | ' - 1/2" |                                                             |
| FOL                | FOUR DOOR               |                       | OVERALL HEIGHT (OAH): |       |          | 180.00" 60.00" (OAL): SEE DWG )AW): 8' - 1/2" OAH): SEE DWG |
| DRAWN BY: RMH      | DATE: February 20, 2024 |                       | SCALE: 1/4" = 1'      | -0"   |          |                                                             |
| DRAWING NO: TaosPi | ueblo_NM_t6_PreCon2     |                       |                       | SHEET | 1        | OF 2                                                        |