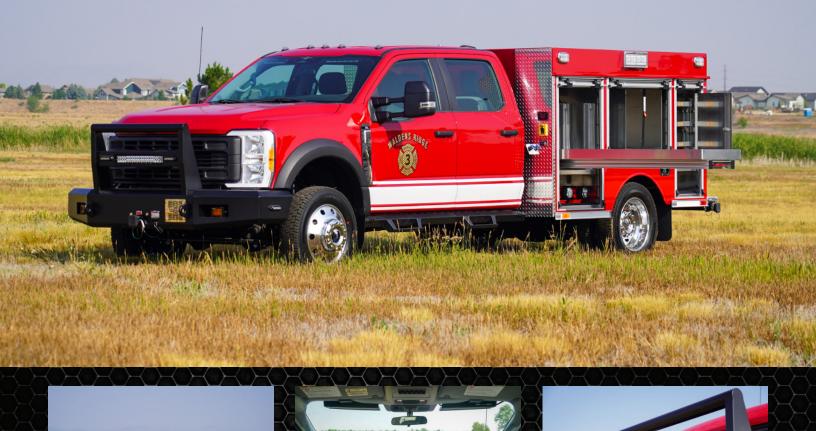

## Waldens Ridge Emergency Services (TN) Utility Body #1259

## **Body**

Material: Aluminum

Body Length: 9'

Overall Height: 7' - ½"

Overall Length: 23' - 5"

## **Features**

SVI Extreme-Contoured Steel Bumper

10" Rear Step Bumper

(4) Tow Eye Connections

(2) N-Fab EPYX Step System Cab Running Boards

Warn Zeon 8-S Multi-Mount Portable Winch

(4) Rope Anchor/Portable Winch Receiver Connections

Austin Front Drawer Release Slideout Trays

OnScene Solutions 83 Series Transverse Slide

OnScene Solutions Access LED Lighting

Rigid Industries LED Flood Lights

Dani Bardi a Orania

Rear Backup Camera