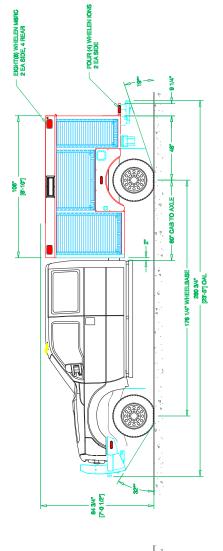

## Chassis

Cab: Ford F-550 XL 4-Door 4x4

Engine: Ford 6.7 Power Stroke V8 Turbo Transmission: Ford TorqShift 10-Speed

Wheelbase: 178"

## **Body**

Material: Aluminum

Body Length: 9'

Overall Height: 7' - ½"

Overall Length: 23' - 5"