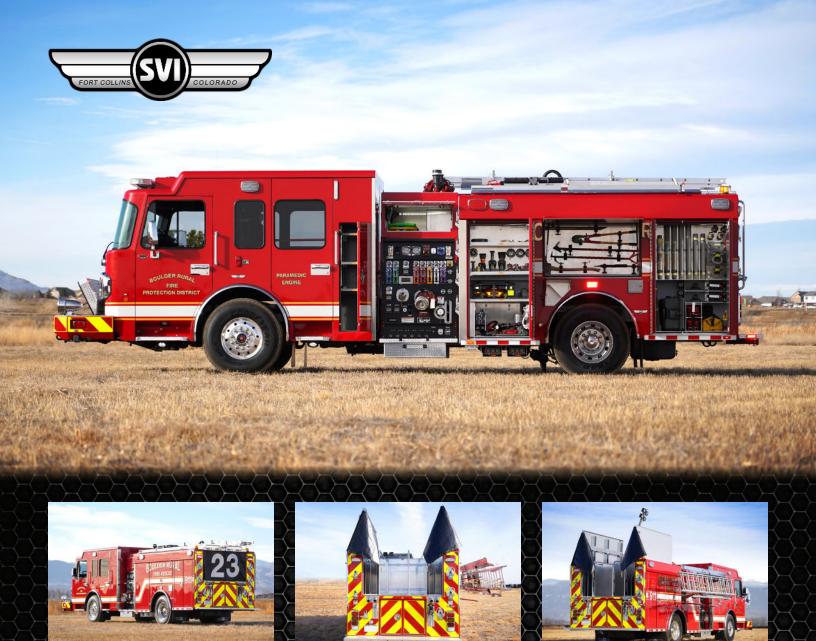

## **Boulder Rural, CO Rescue Pumper #1168**

## Chassis

Cab: Spartan Gladiator MFD, 10" RR

Engine: Cummins L9, 450 HP Transmission: Allison EVS 3000

Wheelbase: 190"

## Body

Material: Aluminum

Body Length: 12'

Overall Height: 9' - 10" Overall Length: 32' - 4"

## **Features**

Waterous CMUC20 Mid-Ship Pump

600-Gal. Poly Water Tank

FoamPro 2001 Class A and B Foam System

Ziamatic 12VDC Horizontal Ladder Access System

Akron DeckMaster Electronic Deck Monitor

Command Light Knight Series Light Tower

Wabco Single Cylinder Air Compressor

Paratech Highway Vehicle Kit

OnScene Solutions LED Compartment Lighting

OnScene Solutions Talon Helmet Storage Brackets

See more at svitrucks.com