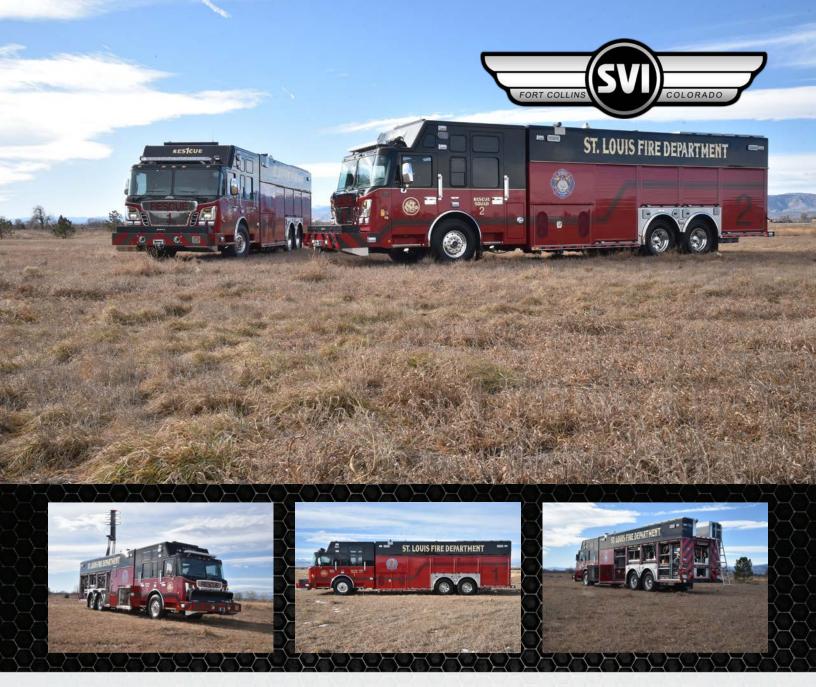

## SVI Truck # 1008 - #1009 St. Louis Fire Department HR

## Chassis

Cab: Spartan Gladiator LFD 24" RR

**Engine: Cummins ISX 12** 

Transmission: Allison Gen V-E

Wheelbase: 266"

## **Body**

Material: 3/16" Aluminum

Body Length: 26' Overall Height: 11' Overall Length: 43'

## **Features**

Whelen Warning Light Package

OnScene Solutions Cargo Slides

OnScene Solutions LED Compartment Lights

Forward Walk-in Design

Alternate Power Unit For Efficiency

**Specialized Equipment Mounting** 

**CL Series Command Light** 

**Customized Interior Cabinetry** 

Special Paratec Shoring Equipment Storage

See more at svitrucks.com