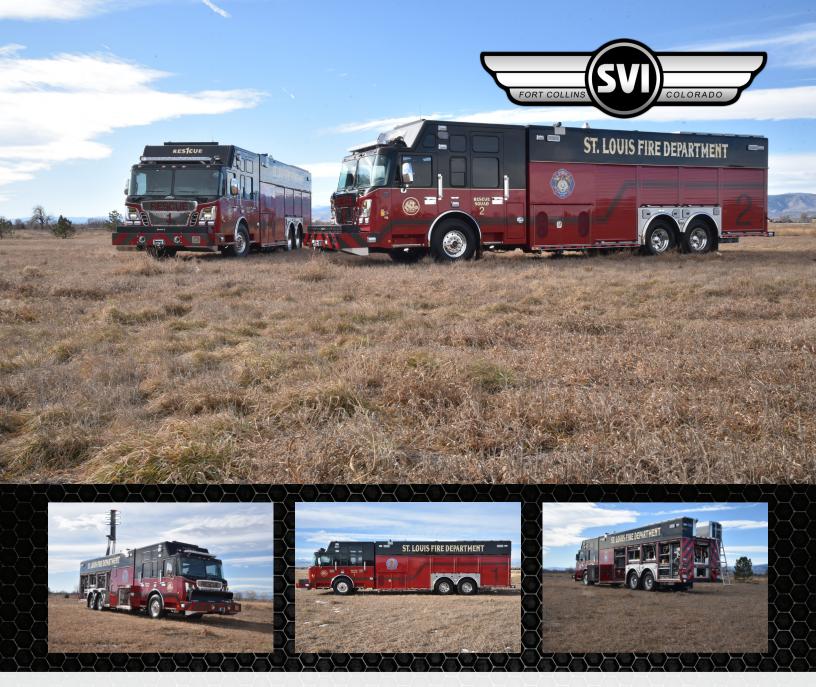

## SVI Truck # 1008 - #1009 St. Louis Fire Department HR

## Chassis

Cab: Spartan Gladiator ELFD 24" RR

Engine: Cummins ISX 12 500HP

Transmission: Allison Gen V-EVS 4000

Wheelbase: 266"

## **Body**

Material: 12 Gauge Stainless Steel

Body Length: 26' Overall Height: 11' Overall Length: 43'

## **Features**

Whelen Warning Light Package

OnScene Solutions Cargo Slides

On Scene Solutions LED Compartment Lights Forward

Walk-in Design

25 KW PTO Generator and 9KW APU with Idle Reduction

Specialized Equipment Mounting

Command Light with LED Lights

**Customized Interior Cabinetry** 

Special Paratech Shoring Equipment Storage

See more at svitrucks.com